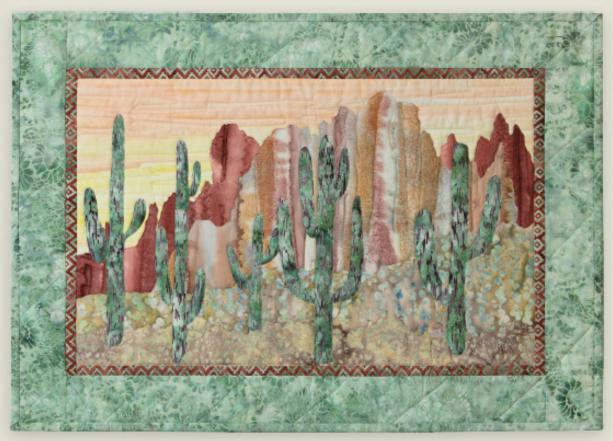

## L'LL NEVER DESERT YOU

281/4" x 20"

## McKenna Ryan

Please refer to individual pattern and photo on pattern cover as a guide.

We strongly suggest you thoroughly read the Materials Needed List on the pattern before cutting to familiarize yourself with the fabrics and pattern as well as checking our website **www.pineneedles.com** for any corrections that may have been issued to the pattern or the fabric list.

| I'll Never Desert You |                    |                             |                                                |  |
|-----------------------|--------------------|-----------------------------|------------------------------------------------|--|
| Fabric                | SKU                | Placement                   | Single Quilt                                   |  |
|                       | MR19-151<br>Sunset | Background                  | ¾ yard or<br>23¾" x 15½" piece<br>*Directional |  |
|                       | MR19-100<br>Adobe  | Cliffs 1 and 2              | ¼ yard or<br>9" x 21" piece<br>*Directional    |  |
|                       | MR19-193<br>Desert | Cliff 3                     | ⅓ yard or<br>11" x 21" piece<br>*Directional   |  |
|                       | MR13-227<br>Sprout | Landscapes 4 and 5          | ¾ yard or<br>23¾" x 7" piece<br>*Directional   |  |
|                       | MR17-193<br>Desert | Landscapes 6 and 7          | ⅓ yard or<br>3½" x 27" piece                   |  |
|                       | MR15-235<br>Agate  | Cacti A, B, C1, C2, D and E | ⅓ yard or<br>12" x 21" piece<br>*Directional   |  |